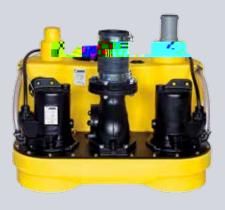

## NUMBERS - DATES - FACTS

| compli                | Dimensions<br>h x w x d [mm] | Tank<br>capacity [l] | Hmax<br>[m] | Qmax<br>[m³/h] | Free passage<br>[mm] | Inlet height<br>[mm] |
|-----------------------|------------------------------|----------------------|-------------|----------------|----------------------|----------------------|
| Single units          | '                            |                      |             |                | ,                    |                      |
| 300 E                 | 445 x 525 x 525              | 50                   | 10,5        | 29             | 50                   | 180                  |
| 400                   | 445 x 650 x 595              | 64                   | 7           | 48             | 70                   | 180/250              |
| 500                   | 600 x 835 x 690              | 115                  | 20          | 76             | 70                   | variable             |
| 100 MultiCut          | 450 x 500 x 636              | 38                   | 24          | 18             | 7                    | 180/250              |
| 500 MultiCut          | 600 x 835 x 690              | 115                  | 24          | 18             | 7                    | variable             |
| Duplex units          |                              |                      |             |                |                      |                      |
| 1000                  | 600 x 835 x 690              | 115                  | 20          | 76             | 70                   | variable             |
| 1200                  | 800 x 910 x 1010             | 350                  | 20          | 76             | 70                   | 560-700              |
| 1500                  | 820 x 910 x 1610             | 500                  | 22          | 100            | 70 / 100             | 700                  |
| 2500                  | 820 x 1955 x 1610            | 2 x 500              | 22          | 100            | 70 / 100             | 700                  |
| 1000 MultiCut         | 600 x 835 x 690              | 115                  | 24          | 18             | 7                    | variable             |
| Stainless steel units |                              |                      |             |                |                      |                      |
| 1200 Stainless steel  | 880 x 770 x 1142             | 270                  | 16          | 122            | 80 / 100             | 700                  |
| 1400 Stainless steel  | 985 x 970 x 1375             | 540                  | 16          | 122            | 80 / 100             | 800                  |
| 1600 Stainless steel  | 985 x 970 x 1882             | 900                  | 16          | 122            | 80 / 100             | 800                  |