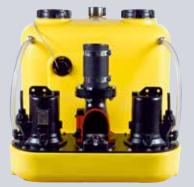

## NUMBERS - DATES - FACTS

| compli                | Dimensions<br>h x w x d [mm] | Tank<br>capacity [l] | Hmax<br>[m] | Qmax<br>[m³/h] | Free passage<br>[mm] | Inlet height<br>[mm] |
|-----------------------|------------------------------|----------------------|-------------|----------------|----------------------|----------------------|
| Single units          | '                            |                      |             |                | ,                    |                      |
| 300 E                 | 445 x 525 x 525              | 50                   | 10,5        | 29             | 50                   | 180                  |
| 400                   | 445 x 650 x 595              | 64                   | 7           | 48             | 70                   | 180/250              |
| 500                   | 600 x 835 x 690              | 115                  | 20          | 76             | 70                   | variable             |
| 100 MultiCut          | 450 x 500 x 636              | 38                   | 24          | 18             | 7                    | 180/250              |
| 500 MultiCut          | 600 x 835 x 690              | 115                  | 24          | 18             | 7                    | variable             |
| Duplex units          |                              |                      |             |                |                      |                      |
| 1000                  | 600 x 835 x 690              | 115                  | 20          | 76             | 70                   | variable             |
| 1200                  | 800 x 910 x 1010             | 350                  | 20          | 76             | 70                   | 560-700              |
| 1500                  | 820 x 910 x 1610             | 500                  | 22          | 100            | 70 / 100             | 700                  |
| 2500                  | 820 x 1955 x 1610            | 2 x 500              | 22          | 100            | 70 / 100             | 700                  |
| 1000 MultiCut         | 600 x 835 x 690              | 115                  | 24          | 18             | 7                    | variable             |
| Stainless steel units |                              |                      |             |                |                      |                      |
| 1200 Stainless steel  | 880 x 770 x 1142             | 270                  | 16          | 122            | 80 / 100             | 700                  |
| 1400 Stainless steel  | 985 x 970 x 1375             | 540                  | 16          | 122            | 80 / 100             | 800                  |
| 1600 Stainless steel  | 985 x 970 x 1882             | 900                  | 16          | 122            | 80 / 100             | 800                  |