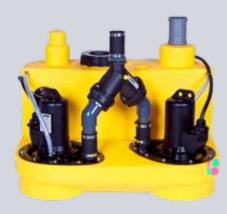

## NUMBERS - DATES - FACTS

| compli                | Dimensions<br>h x w x d [mm] | Tank<br>capacity [l] | Hmax<br>[m] | Qmax<br>[m³/h] | Free passage<br>[mm] | Inlet height<br>[mm] |
|-----------------------|------------------------------|----------------------|-------------|----------------|----------------------|----------------------|
| Single units          | '                            |                      |             |                | ,                    |                      |
| 300 E                 | 445 x 525 x 525              | 50                   | 10,5        | 29             | 50                   | 180                  |
| 400                   | 445 x 650 x 595              | 64                   | 7           | 48             | 70                   | 180/250              |
| 500                   | 600 x 835 x 690              | 115                  | 20          | 76             | 70                   | variable             |
| 100 MultiCut          | 450 x 500 x 636              | 38                   | 24          | 18             | 7                    | 180/250              |
| 500 MultiCut          | 600 x 835 x 690              | 115                  | 24          | 18             | 7                    | variable             |
| Duplex units          |                              |                      |             |                |                      |                      |
| 1000                  | 600 x 835 x 690              | 115                  | 20          | 76             | 70                   | variable             |
| 1200                  | 800 x 910 x 1010             | 350                  | 20          | 76             | 70                   | 560-700              |
| 1500                  | 820 x 910 x 1610             | 500                  | 22          | 100            | 70 / 100             | 700                  |
| 2500                  | 820 x 1955 x 1610            | 2 x 500              | 22          | 100            | 70 / 100             | 700                  |
| 1000 MultiCut         | 600 x 835 x 690              | 115                  | 24          | 18             | 7                    | variable             |
| Stainless steel units |                              |                      |             |                |                      |                      |
| 1200 Stainless steel  | 880 x 770 x 1142             | 270                  | 16          | 122            | 80 / 100             | 700                  |
| 1400 Stainless steel  | 985 x 970 x 1375             | 540                  | 16          | 122            | 80 / 100             | 800                  |
| 1600 Stainless steel  | 985 x 970 x 1882             | 900                  | 16          | 122            | 80 / 100             | 800                  |