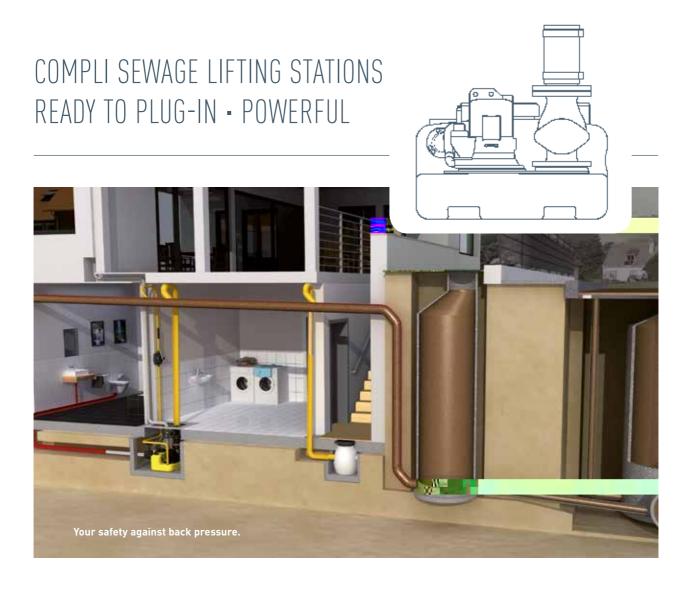

## COMPLI SEWAGE LIFTING STATIONS - C

bonded in, for the time-saving and space-saving direct connection to the inlet clamping flange.