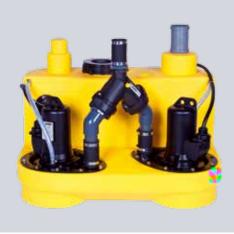

## NUMBERS - DATES - FACTS

| compli                | Dimensions<br>h x w x d [mm] | Tank<br>capacity [l] | Hmax<br>[m] | Qmax<br>[m³/h] | Free passage<br>[mm] | Inlet height [mm] |
|-----------------------|------------------------------|----------------------|-------------|----------------|----------------------|-------------------|
| Single units          | <u> </u>                     |                      |             |                |                      |                   |
| 300 E                 | 445 x 525 x 525              | 50                   | 10,5        | 29             | 50                   | 180               |
| 400                   | 445 x 650 x 595              | 64                   | 7           | 48             | 70                   | 180/250           |
| 500                   | 600 x 835 x 690              | 115                  | 20          | 76             | 70                   | variable          |
| 100 MultiCut          | 450 x 500 x 636              | 38                   | 24          | 18             | 7                    | 180/250           |
| 500 MultiCut          | 600 x 835 x 690              | 115                  | 24          | 18             | 7                    | variable          |
| Duplex units          |                              |                      |             |                |                      |                   |
| 1000                  | 600 x 835 x 690              | 115                  | 20          | 76             | 70                   | variable          |
| 1200                  | 800 x 910 x 1010             | 350                  | 20          | 76             | 70                   | 560-700           |
| 1500                  | 820 x 910 x 1610             | 500                  | 22          | 100            | 70 / 100             | 700               |
| 2500                  | 820 x 1955 x 1610            | 2 x 500              | 22          | 100            | 70 / 100             | 700               |
| 1000 MultiCut         | 600 x 835 x 690              | 115                  | 24          | 18             | 7                    | variable          |
| Stainless steel units | ·                            |                      |             | ·              |                      |                   |
| 1200 Stainless steel  | 880 x 770 x 1142             | 270                  | 16          | 122            | 80 / 100             | 700               |
| 1400 Stainless steel  | 985 x 970 x 1375             | 540                  | 16          | 122            | 80 / 100             | 800               |
| 1600 Stainless steel  | 985 x 970 x 1882             | 900                  | 16          | 122            | 80 / 100             | 800               |