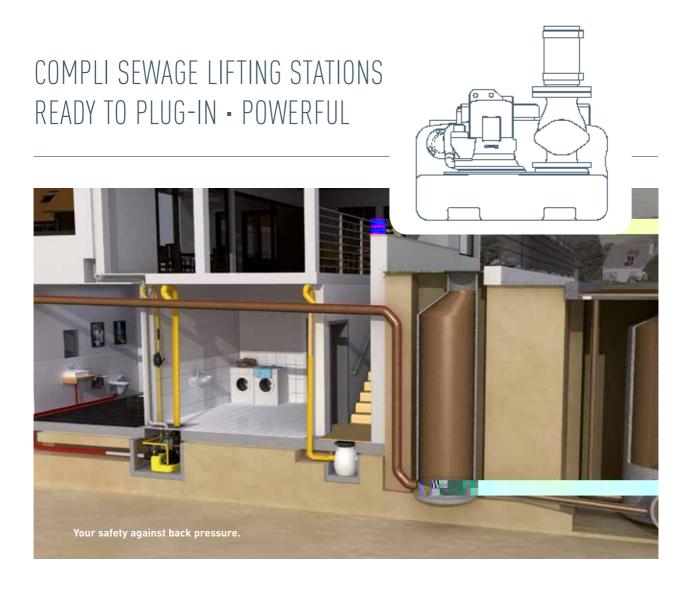

## COMPLI SEWAGE LIFTING STATIONS - C

bonded in, for the time-saving and space-saving direct connection to the inlet clamping flange.