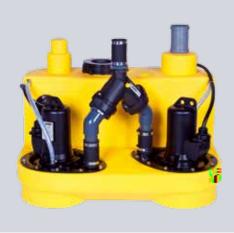

## NUMBERS - DATES - FACTS

| compli                | Dimensions<br>h x w x d [mm] | Tank<br>capacity [l] | Hmax<br>[m] | Qmax<br>[m³/h] | Free passage<br>[mm] | Inlet height [mm] |
|-----------------------|------------------------------|----------------------|-------------|----------------|----------------------|-------------------|
| Single units          |                              |                      |             |                |                      |                   |
| 300 E                 | 445 x 525 x 525              | 50                   | 10,5        | 29             | 50                   | 180               |
| 400                   | 445 x 650 x 595              | 64                   | 7           | 48             | 70                   | 180/250           |
| 500                   | 600 x 835 x 690              | 115                  | 20          | 76             | 70                   | variable          |
| 100 MultiCut          | 450 x 500 x 636              | 38                   | 24          | 18             | 7                    | 180/250           |
| 500 MultiCut          | 600 x 835 x 690              | 115                  | 24          | 18             | 7                    | variable          |
| Duplex units          |                              |                      |             |                |                      |                   |
| 1000                  | 600 x 835 x 690              | 115                  | 20          | 76             | 70                   | variable          |
| 1200                  | 800 x 910 x 1010             | 350                  | 20          | 76             | 70                   | 560-700           |
| 1500                  | 820 x 910 x 1610             | 500                  | 22          | 100            | 70 / 100             | 700               |
| 2500                  | 820 x 1955 x 1610            | 2 x 500              | 22          | 100            | 70 / 100             | 700               |
| 1000 MultiCut         | 600 x 835 x 690              | 115                  | 24          | 18             | 7                    | variable          |
| Stainless steel units |                              | '                    |             |                |                      |                   |
| 1200 Stainless steel  | 880 x 770 x 1142             | 270                  | 16          | 122            | 80 / 100             | 700               |
| 1400 Stainless steel  | 985 x 970 x 1375             | 540                  | 16          | 122            | 80 / 100             | 800               |
| 1600 Stainless steel  | 985 x 970 x 1882             | 900                  | 16          | 122            | 80 / 100             | 800               |